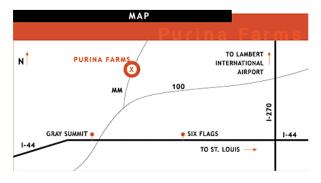

### **Directions to Purina Farms**

#### From St. Louis or Springfield, MO

Take I-44 to the Gray Summit exit (Highway 100). Go north and follow Hwy 100 until you spot Hwy MM and the Purina Farms sign (approximately 1/2 mile). Turn left onto Hwy. MM. Drive about one mile until you reach the Purina Farms Visitor's Center on your left. Turn left into Purina and pass thru the security checkpoint. Follow the signs to the field.

#### From Kansas City

Take I-70 east to the Warrenton exit at Hwy. 47. Go south on Hwy. 47 for approximately 25 miles until you reach Hwy. 100 in Washington. Turn left onto Hwy. 100 and continue to I-44 (approximately 10 miles). Go east on I-44. Follow the directions above from Springfield.

**NOTE**: Although the field is completely fenced, it is also used as a pasture for cows and sheep during the week.