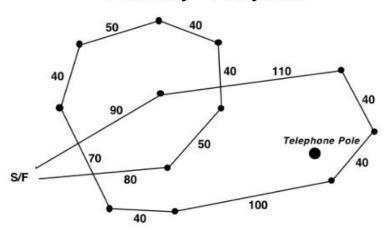

#### COURSE PLAN -- 790 yards

## Saturday - 790 yards

Best of Breed

Best of Breed plaque from ASFA

High Scoring Open

High Scoring Field Champion

Singles Stake

High Scoring Breeder Stake

High Scoring Kennel Stake

High Scoring CH of Record

High Scoring Performance Title (does

not include FC or FCh)

Sponsored by the Basch Pack

Dedicated to Our Dolly Dunit; the Basch Pack

and Wonderful JC / Notanuff Ibizans

In Memory of Boots: CH Aliki's Notanuff Red White

Open Stake A

Open Stake B

Field Champion Stake A

Field Champion Stake B

Veteran Stake includes High Scoring Veteran Sponsored by Patricia First The Hounds of Aigh in memory of Gaibrial