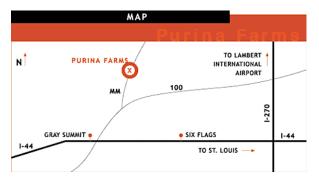

#### **Directions to Purina Farms**

#### From St. Louis or Springfield, MO

Take I-44 to the Gray Summit exit (Highway 100). Go north and follow Hwy 100 until you spot Hwy MM and the Purina Farms sign (approximately 1/2 mile). Turn left onto Hwy. MM. Drive about one mile until you reach the Purina Farms Visitor's Center on your left. Turn left into Purina and pass thru the security checkpoint. Follow the signs to the field.

#### From Kansas City

Take I-70 east to the Warrenton exit at Hwy. 47. Go south on Hwy. 47 for approximately 25 miles until you reach Hwy. 100 in Washington. Turn left onto Hwy. 100 and continue to I-44 (approximately 10 miles). Go east on I-44. Follow the directions above from Springfield.

**NOTE**: Although the field is completely fenced, it is also used as a pasture for cows and sheep during the week.