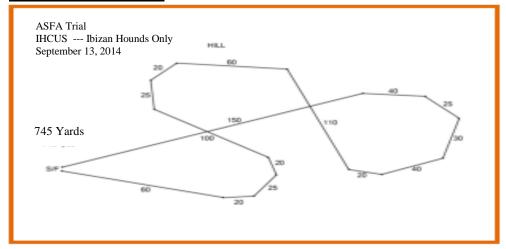

#### COURSE PLAN -- 745 yards

Best of Breed plague from ASFA

**High Scoring Open** 

High Scoring Field Champion

Singles Stake

High Scoring Breeder Stake

High Scoring Kennel Stake

High Scoring CH of Record