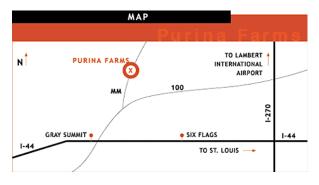

#### **Directions to Purina Farms**

#### From St. Louis or Springfield, MO

Take I-44 to the Gray Summit exit (Highway 100). Go north and follow Hwy 100 until you spot Hwy MM and the Purina Farms sign (approximately 1/2 mile). Turn left onto Hwy. MM. Drive about one mile until you reach the Purina Farms Visitor's Center on your left. Turn left into Purina and pass thru the security checkpoint. Follow the signs to the field.

#### From Kansas City

Take I-70 east to the Warrenton exit at Hwy. 47. Go south on Hwy. 47 for approximately 25 miles until you reach Hwy. 100 in Washington. Turn left onto Hwy. 100 and continue to I-44 (approximately 10 miles). Go east on I-44. Follow the directions above from Springfield.

**NOTE**: Although the field is completely fenced, it is also used as a pasture for cows and sheep during the week.