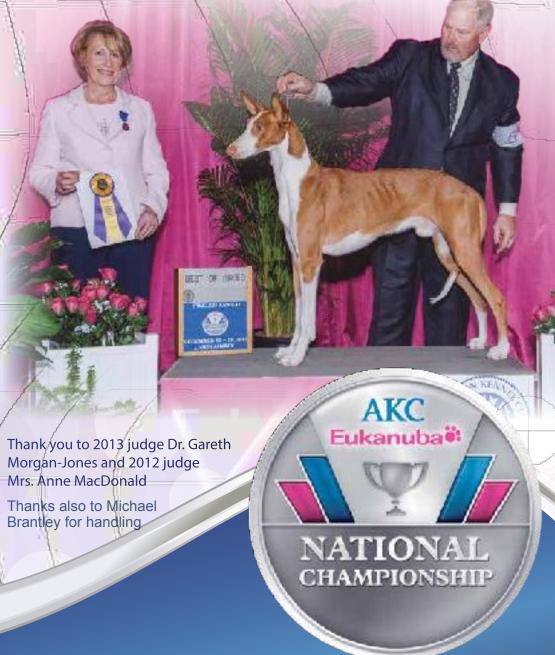

Your friendly Third Eye Editor,

spring 2014

1<sup>st</sup> to earn the AKC Novice FAST Title 2011

1<sup>st</sup> to be invited to the AKC Agility Invitational 2012

# Making History

BIF FC UAG2 Elfstone Wild Is The Wind RN, F.CH, NF, AX, AXJ, CGC

1<sup>st</sup> to earn the Parent Club sponsored AKC Agility Medallion - 2013

Owner: Shelley Kozinski Breeder: Lisa McKay

1<sup>st</sup> to compete at the AKC Agility Invitational - 2013

Currently working on the MX and MXJ
Will she be the 1st????